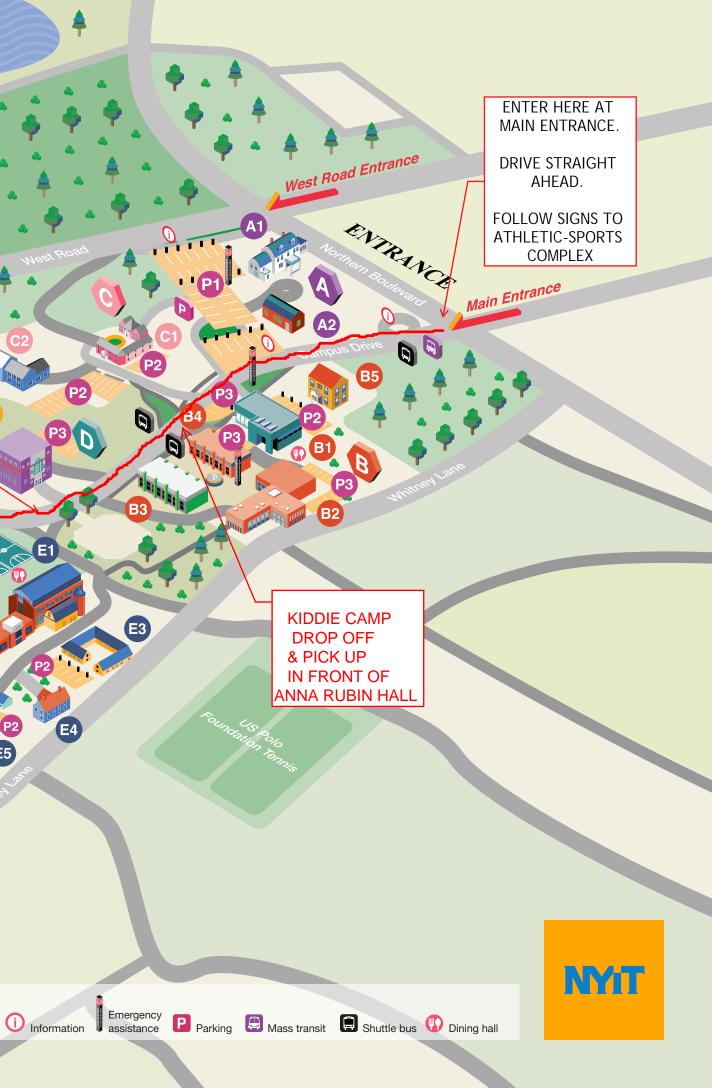

# **NYIT Old Westbury campus**

## A SECURITY/FACILITIES

- A1 Simonson House
- A2 Digital Print Center

# **B** ACADEMIC QUAD

- **B1** Salten Hall Bookstore **Career Services**
- B2 Harry J. Schure Hall Academic Computing Labs Advising & Enrichment Center ETIC
- Bursar, Financial Aid, Registrar **B3** Theobald Science Center
- **B4** Anna Rubin Hall
- **B5** North House (HR)

#### **C** ADMINISTRATION

- C1 Gerry House (Admissions)
- C2 Tower House

**D** WISSER LIBRARY

# **E** ACTIVITIES/ATHLETICS

- E1 Student Activity Center Center for Sport Medicine
- Counseling & Wellness International Education E2 Recreation Hall
- E3 Maintenance Barn
- E4 Whitney Lane House

A

Ы

**KEEP RIGHT AT** 

#### P PARKING

- P1 North Parking
- P2 Administrative
- P3 Administrative and Faculty
- P4 South Parking
- P5 Fine Arts
- P6 Architecture & Interior Design
- P7 NYIT de Seversky Mansion

E3